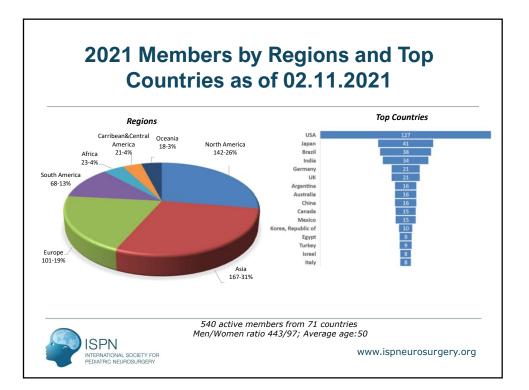

y in children            | 16/4/2021  | Jonathan Roth (Israel)                  | Martin Tisdall (UK)                    | Michael Handler (United States)                         |
| XVIII  | Intraventricular lavage is the best treatment for intraventricular<br>haemorrhage in newborns                                         | 21/5/2021  | Ulrich Wilhelm Thomale<br>(Germany)     | Alison Wray (Australia)                | James Johnston (United<br>States)                       |
|        | Prophylactic surgery is indicated for SCM                                                                                             | 18/6/2021  | Eylem Ocal(USA)                         | Hakan Karabagli(Turkey)                | Tadanori Tomita (United<br>States)                      |



























| Title | First name                  | Last name                | Membership category | Country (institution)   |
|-------|-----------------------------|--------------------------|---------------------|-------------------------|
| Ms.   | Yamila                      | Basilotta Marquez        | Candidate members   | Argentina               |
| Dr.   | Adalberto                   | Ochoa                    | Candidate members   | Argentina               |
| Mr.   | Marcelo                     | Peluso                   | Candidate members   | Argentina               |
| Dr.   | Joaquin                     | Perez Zabala             | Candidate members   | Argentina               |
| Dr.   | Xenia                       | Doorenbosch              | Active Members      | Australia