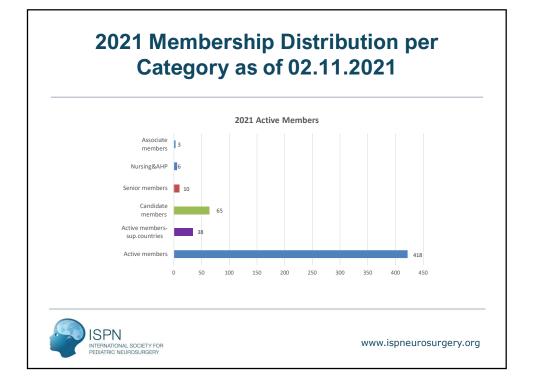

in children            | 16/4/2021  | Jonathan Roth (Israel)                  | Martin Tisdall (UK)                    | Michael Handler (United States)                         |
| XVIII  | Intraventricular lavage is the best treatment for intraventricular<br>haemorrhage in newborns                                         | 21/5/2021  | Ulrich Wilhelm Thomale<br>(Germany)     | Alison Wray (Australia)                | James Johnston (United<br>States)                       |
|        | Prophylactic surgery is indicated for SCM                                                                                             | 18/6/2021  | Eylem Ocal(USA)                         | Hakan Karabagli(Turkey)                | Tadanori Tomita (United<br>States)                      |



























| Title | First name                  | Last name                | Membership category | Country (institution)   |
|-------|-----------------------------|--------------------------|---------------------|-------------------------|
| Ms.   | Yamila                      | Basilotta Marquez        | Candidate members   | Argentina               |
| Dr.   | Adalberto                   | Ochoa                    | Candidate members   | Argentina               |
| Mr.   | Marcelo                     | Peluso                   | Candidate members   | Argentina               |
| Dr.   | Joaquin                     | Perez Zabala             | Candidate members   | Argentina               |
| Dr.   | Xenia                       | Doorenbosch              | Active Members      | Australia