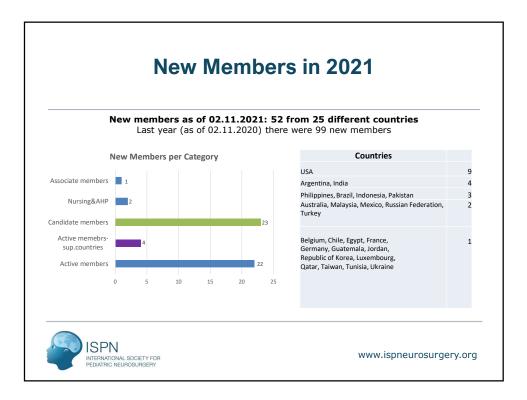

children            | 16/4/2021  | Jonathan Roth (Israel)                  | Martin Tisdall (UK)                    | Michael Handler (United States)                         |
| XVIII  | Intraventricular lavage is the best treatment for intraventricular<br>haemorrhage in newborns                                         | 21/5/2021  | Ulrich Wilhelm Thomale<br>(Germany)     | Alison Wray (Australia)                | James Johnston (United<br>States)                       |
|        | Prophylactic surgery is indicated for SCM                                                                                             | 18/6/2021  | Eylem Ocal(USA)                         | Hakan Karabagli(Turkey)                | Tadanori Tomita (United<br>States)                      |



























| Title | First name                  | Last name                | Membership category | Country (institution)   |
|-------|-----------------------------|--------------------------|---------------------|-------------------------|
| Ms.   | Yamila                      | Basilotta Marquez        | Candidate members   | Argentina               |
| Dr.   | Adalberto                   | Ochoa                    | Candidate members   | Argentina               |
| Mr.   | Marcelo                     | Peluso                   | Candidate members   | Argentina               |
| Dr.   | Joaquin                     | Perez Zabala             | Candidate members   | Argentina               |
| Dr.   | Xenia                       | Doorenbosch              | Active Members      | Australia