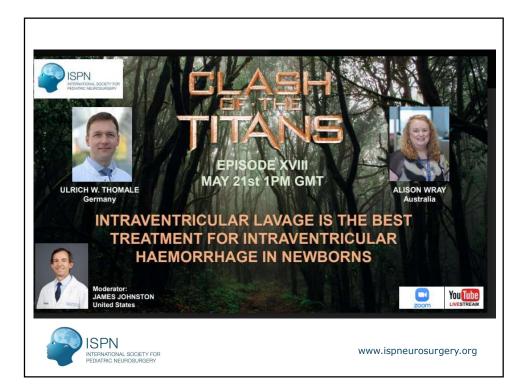

| Sessio | n Title                                                                                                                               | Date       | Titan (pro)                             | Titan (con)                            | Moderator                                               |
|--------|---------------------------------------------------------------------------------------------------------------------------------------|------------|-----------------------------------------|----------------------------------------|---------------------------------------------------------|
| 0      | In pediatric neurosurgery prenatal radiological investigations do not<br>serve any use                                                | 5/6/2020   | Shlomi Constantini (Israel)             | Michel Zerah (France)                  | Sandip Chatterjee                                       |
| I      | Fortification of cereals with folic acid is absolutely needed for the<br>prevention of open neural tube defects                       | 19/6/2020  | Adrian Caceres (Costa Rica)             | Wan Tew Seow (Singapore)               | Nelci Zanon (Brazil)                                    |
| II     | Bony decompression alone is enough for symptomatic Chiari<br>malformation with syrinx in a child of 10 years old                      |            | Dominic Thompson (UK)                   | Gianpiero Tamburrini (Italy)           | Ash Singhal (Canada)                                    |
| V      | ETV without CPC does not fulfil its purpose                                                                                           | 17/7/2020  | Abhaya Kulkarni (Canada)                | Connor Malucci (UK)                    | Sandip Chatterjee                                       |
| v      | Intracranial pressure monitoring is very useful in pediatric head<br>injuries                                                         |            | Anthony Figaji (South Africa)           | Artur da Cunha (Brazil)                | Nelci Zanon (Brazil)                                    |
| VI     | Post pandemic the idea of global neurosurgery is irrelevant                                                                           | 21/8/2020  | Graham Fieggen (South Africa)           | William Harkness (UK)                  | Sandip Chatterjee                                       |
| VII    | Open surgery is preferred over endoscopic techniques in surgery<br>for craniosynostosis                                               | 4/9/2020   | Frederico di Rocco (France)             | Marc Proctor (United States)           | Wolfgang Wagner (Germany)                               |
| VIII   | Corpus callosotomy is a dying and underutilized procedure in<br>pediatric epilepsy surgery                                            | 18/9/2020  | Jeffrey Blount (United States)          | Wirginia Maixner (Australia)           | Concezio di Rocco<br>(Italy/Germany)                    |
| X      | Second look surgery is useful in pediatric brain tumours                                                                              | 2/10/2020  | Frederick Boop (United States)          | Sergey Gorelyshev (Russia)             | Chandrashekhar Deopujari<br>(India)                     |
| x      |                                                                                                                                       | 40/40/2020 | Nelci Zanon (Brazil)                    | Martina Messing-Jünger                 | Graciela Zuccaro (Argentina),<br>José Francisco Salomao |
|        | Women are at a disadvantage in pediatric neurosurgery                                                                                 |            |                                         | (Germany)                              | (Brazil)                                                |
| XI     | Foetal ventriculomegaly should be treated in utero                                                                                    | 4/12/2020  | Soner Duru (United States)              | Takayuki Inagaki (Japan)               | Harold Rekate (United States                            |
| XII    | In children with scollosis and asymptomatic tethering, deformity<br>correction may be done without untethering as a primary procedure | 18/12/202  | Douglas Brockmeyer (United<br>1 States) | Richard Anderson (United<br>States)    | Sandip Chatterjee                                       |
| XIII   | Ventricular size has no relation to the outcome of hydrocephalus<br>treatment                                                         | 8/1/2021   | Jay Riva-Cambrin (Canada)               | Spyros Sgouros (Greece)                | John Kestle (United States)                             |
| XIV    | Middle fossa arachnoid cysts without progressive symptoms are<br>best left alone                                                      | 29/1/2021  | George Jallo (United States)            | Giuseppe Cinalli (Italy)               | Tadanori Tomita (United<br>States)                      |
| xv     | Total removal of craniopharyngiomas is the ideal treatment                                                                            | 12/2/2021  | Guirish Solanki (UK)                    | Todd Hankinson (United<br>States)      | Ricardo Santos de Oliveira<br>(Brazil)                  |
| XVI    | Selective Dorsal Rhizotomy and not intrathecal baclofen is the<br>preferred treatment in intractable spasticity in children           | 12/3/2021  | Kristian Aquilina (UK)                  | Zulma Tovar-Spinoza<br>(United States) | K-C Wang (Korea)                                        |
| XVII   | A tribute to William Harkness - Earliest resective surgery is<br>indicated for lesional temporal lobe epilepsy in children            | 16/4/2021  | Jonathan Roth (Israel)                  | Martin Tisdall (UK)                    | Michael Handler (United States)                         |
| XVIII  | Intraventricular lavage is the best treatment for intraventricular<br>haemorrhage in newborns                                         | 21/5/2021  | Ulrich Wilhelm Thomale<br>(Germany)     | Alison Wray (Australia)                | James Johnston (United<br>States)                       |
|        | Prophylactic surgery is indicated for SCM                                                                                             | 18/6/2021  | Eylem Ocal(USA)                         | Hakan Karabagli(Turkey)                | Tadanori Tomita (United<br>States)                      |