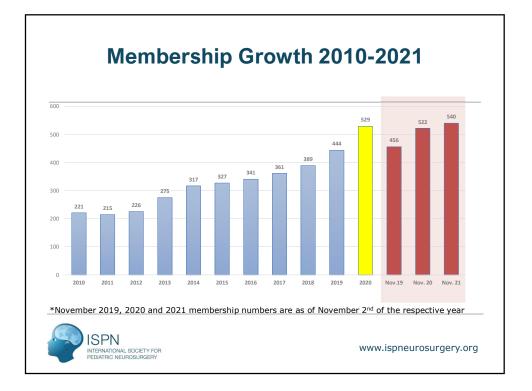

psy in children            | 16/4/2021  | Jonathan Roth (Israel)                  | Martin Tisdall (UK)                    | Michael Handler (United States)                         |
| XVIII  | Intraventricular lavage is the best treatment for intraventricular<br>haemorrhage in newborns                                         | 21/5/2021  | Ulrich Wilhelm Thomale<br>(Germany)     | Alison Wray (Australia)                | James Johnston (United<br>States)                       |
|        | Prophylactic surgery is indicated for SCM                                                                                             | 18/6/2021  | Eylem Ocal(USA)                         | Hakan Karabagli(Turkey)                | Tadanori Tomita (United<br>States)                      |



























| Title | First name                  | Last name                | Membership category | Country (institution)   |
|-------|-----------------------------|--------------------------|---------------------|-------------------------|
| Ms.   | Yamila                      | Basilotta Marquez        | Candidate members   | Argentina               |
| Dr.   | Adalberto                   | Ochoa                    | Candidate members   | Argentina               |
| Mr.   | Marcelo                     | Peluso                   | Candidate members   | Argentina               |
| Dr.   | Joaquin                     | Perez Zabala             | Candidate members   | Argentina               |
| Dr.   | Xenia                       | Doorenbosch              | Active Members      | Australia