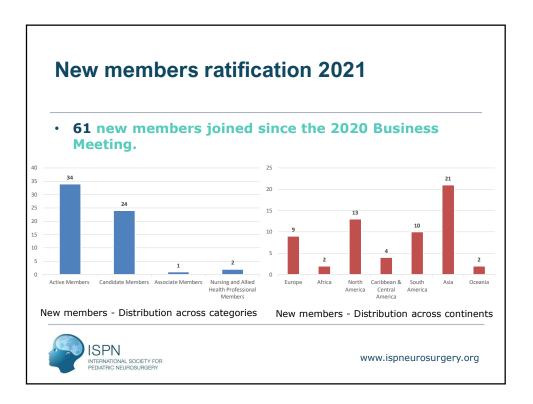

ldren            | 16/4/2021  | Jonathan Roth (Israel)                  | Martin Tisdall (UK)                    | Michael Handler (United States)                         |
| XVIII  | Intraventricular lavage is the best treatment for intraventricular<br>haemorrhage in newborns                                         | 21/5/2021  | Ulrich Wilhelm Thomale<br>(Germany)     | Alison Wray (Australia)                | James Johnston (United<br>States)                       |
|        | Prophylactic surgery is indicated for SCM                                                                                             | 18/6/2021  | Eylem Ocal(USA)                         | Hakan Karabagli(Turkey)                | Tadanori Tomita (United<br>States)                      |



























| Title | First name                  | Last name                | Membership category | Country (institution)   |
|-------|-----------------------------|--------------------------|---------------------|-------------------------|
| Ms.   | Yamila                      | Basilotta Marquez        | Candidate members   | Argentina               |
| Dr.   | Adalberto                   | Ochoa                    | Candidate members   | Argentina               |
| Mr.   | Marcelo                     | Peluso                   | Candidate members   | Argentina               |
| Dr.   | Joaquin                     | Perez Zabala             | Candidate members   | Argentina               |
| Dr.   | Xenia                       | Doorenbosch              | Active Members      | Australia